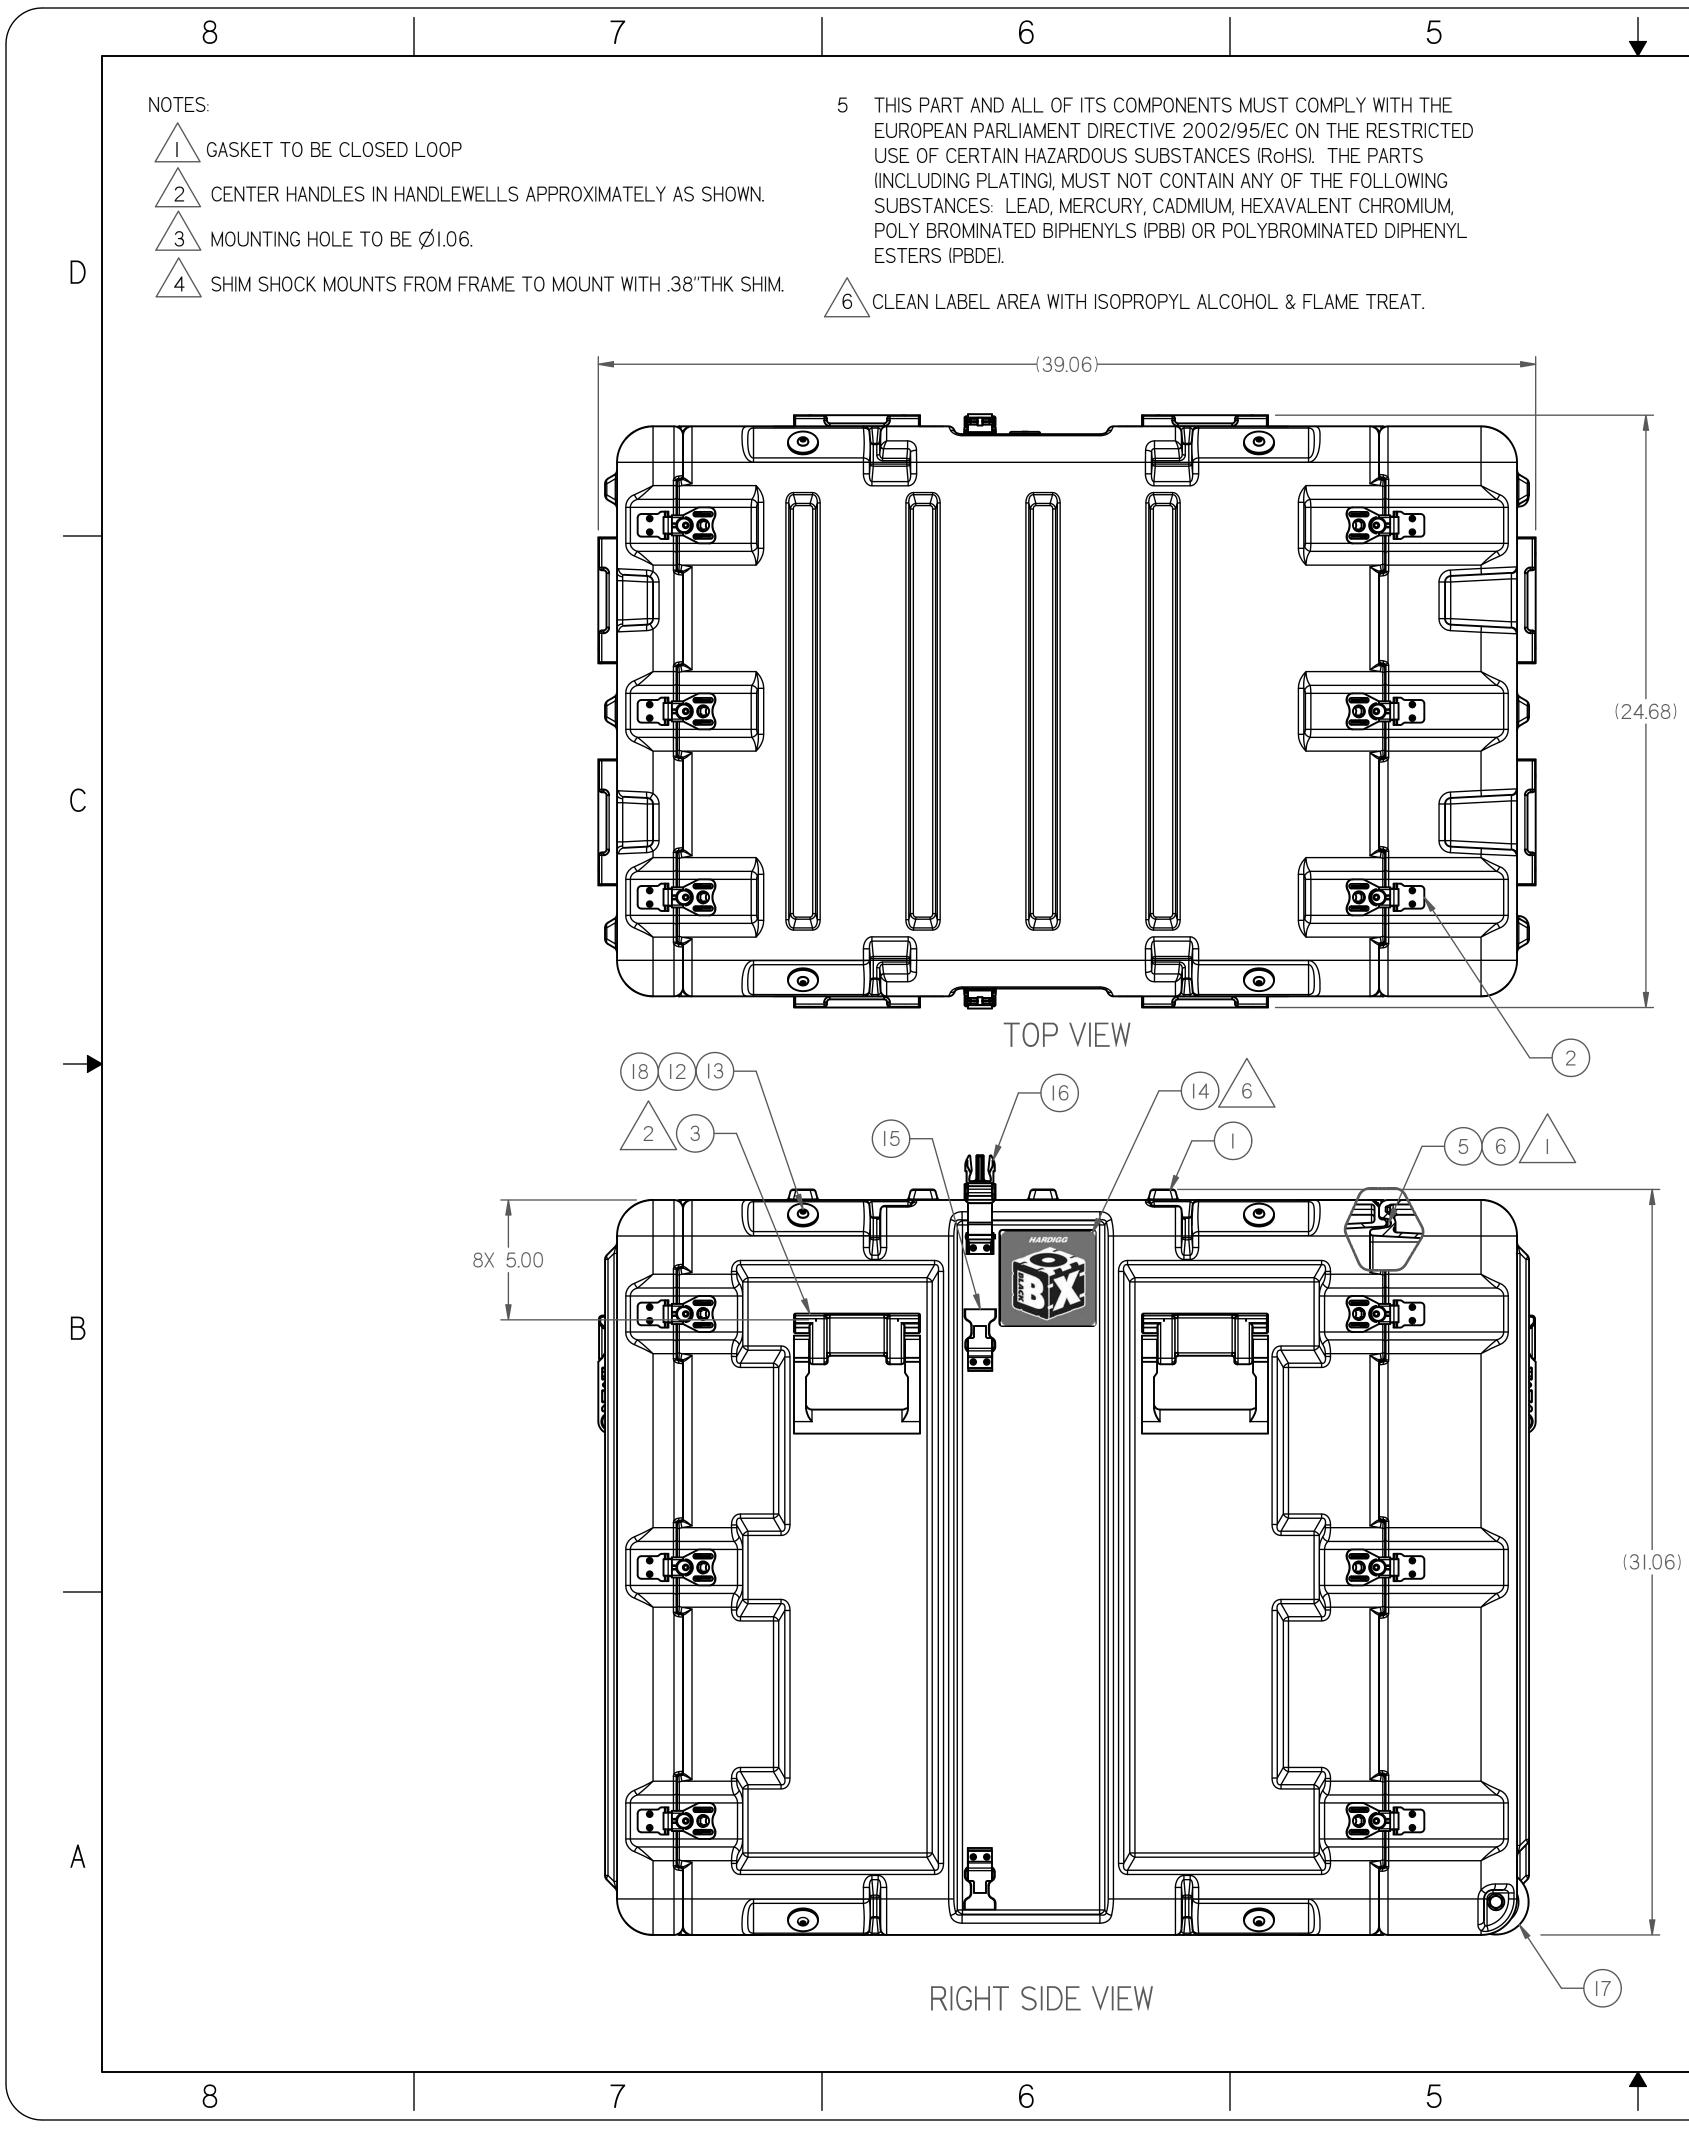

|      | 4                                                               |                   | 3                                                                                                                             |                                  |                               |                     | 2                                   |              |                                            |                                   |                       |            |
|------|-----------------------------------------------------------------|-------------------|-------------------------------------------------------------------------------------------------------------------------------|----------------------------------|-------------------------------|---------------------|-------------------------------------|--------------|--------------------------------------------|-----------------------------------|-----------------------|------------|
| ITEM | DESCRIPTI                                                       | ON                | DWG NO. / PART NO.                                                                                                            | QTY.                             |                               |                     | 500                                 |              |                                            |                                   |                       |            |
| I    | CONTAINER ASSEMBLY, B                                           | BLK-463           | MFG-SR2128-2295W-463                                                                                                          | I                                | ZONE                          | REV                 | E.C.O.                              | AI- ITEM I   | RIPTION<br>I QTY WAS 8.                    | BY/DATE<br>CHRIS HOPKINS          | APPROVED/DATE         |            |
| 2    | KIT, CATCH & STRIKE, LGE                                        | E WING, W/SPRING, | MFG-00005-03                                                                                                                  | 24                               |                               | A                   | 039207                              | A3- ADDI     | TED ITEM 13.<br>ED NOTE 6.<br>M WAS 5.00". | 08MAR20                           | D. SPRAGUE<br>08MAR21 |            |
| 3    | SSB<br>KIT HANDLE IN LMOLDED                                    |                   | MFG-00031                                                                                                                     | 8                                |                               | В                   | 039273                              |              | ITEM 13<br>/ 11 QTY WAS 16                 | D. SPRAGUE<br>08APR03             |                       |            |
| 4    | KIT, HANDLE, INJ MOLDED, LARGE (INT MT)<br>KIT, (I) PRV & LABEL |                   | MFG-00053-01                                                                                                                  |                                  |                               |                     | Į                                   |              |                                            |                                   |                       |            |
| 5*   | RTV, CLR, ADHESIVE SEAL                                         | _ANT              | RTV, GE 108                                                                                                                   | A/R                              |                               |                     |                                     |              |                                            |                                   |                       | D          |
| 6*   | GASKET, SILICONE                                                |                   | P021-0473                                                                                                                     | 202 "                            |                               |                     |                                     |              |                                            |                                   |                       |            |
| 7    | KIT, LID HANGER, SWIVEL,                                        | RIGHT HAND        | MFG-00136-02                                                                                                                  | 2                                |                               |                     |                                     |              |                                            |                                   |                       |            |
| 8    | KIT, LID HANGER, SWIVEL, LEFT HAND                              |                   | MFG-00136-01                                                                                                                  | 2                                |                               |                     |                                     |              |                                            |                                   |                       |            |
| 9    | SHOCK MOUNT                                                     |                   | P67-73                                                                                                                        | 8                                |                               |                     |                                     |              |                                            |                                   |                       |            |
| 10   | FRAME ASSY, 24", 14U                                            |                   | PI24-00I0-24-I4                                                                                                               | 1                                |                               |                     |                                     |              |                                            |                                   |                       |            |
|      | SCR, BTNHD,SOC, SSB                                             |                   | I/4-20 X .62"                                                                                                                 | 8                                |                               |                     |                                     |              |                                            |                                   |                       |            |
| 12   | WSHR,FABCO,SSB                                                  |                   | .264XI.25                                                                                                                     | 8                                |                               |                     |                                     |              |                                            |                                   |                       |            |
| 13   | SCR, BTNHD,SOC, SSB                                             |                   | I/4-20 X .50"                                                                                                                 | 8                                |                               |                     |                                     |              |                                            |                                   |                       |            |
| 4    | LABEL, MIDSECTION, BLACK BOX                                    |                   | PI24-0014                                                                                                                     | 2                                |                               |                     |                                     |              |                                            |                                   |                       |            |
| 15   | KIT, RECEIVER, COUPLING                                         | G CATCH           | MFG-00140                                                                                                                     | 4                                |                               |                     |                                     |              |                                            |                                   |                       |            |
| 16   | KIT, COUPLING CATCH                                             |                   | MFG-00141                                                                                                                     | 2                                |                               |                     |                                     |              |                                            |                                   |                       |            |
| 17   | SR LID WHEEL ASSEMBLY                                           | (                 | MFG-00143                                                                                                                     | 2                                |                               |                     |                                     |              |                                            |                                   |                       |            |
| 18*  | ADHESIVE, LOCTITE                                               |                   | 242                                                                                                                           | A/R                              |                               |                     |                                     |              |                                            |                                   |                       |            |
|      |                                                                 |                   |                                                                                                                               |                                  |                               |                     |                                     |              |                                            |                                   |                       | С          |
|      |                                                                 |                   |                                                                                                                               |                                  |                               |                     |                                     |              |                                            |                                   |                       |            |
|      |                                                                 |                   |                                                                                                                               |                                  |                               |                     |                                     |              |                                            |                                   |                       |            |
|      |                                                                 |                   |                                                                                                                               |                                  |                               |                     |                                     |              |                                            |                                   |                       |            |
|      |                                                                 |                   |                                                                                                                               |                                  |                               |                     |                                     |              |                                            |                                   |                       |            |
|      |                                                                 |                   |                                                                                                                               |                                  |                               |                     |                                     |              |                                            |                                   |                       |            |
|      |                                                                 |                   |                                                                                                                               |                                  |                               |                     |                                     |              |                                            |                                   |                       |            |
|      |                                                                 |                   |                                                                                                                               |                                  |                               |                     |                                     |              |                                            |                                   |                       | ◀── │      |
|      |                                                                 |                   |                                                                                                                               |                                  |                               |                     |                                     |              |                                            |                                   |                       |            |
|      |                                                                 |                   |                                                                                                                               |                                  |                               |                     |                                     |              |                                            |                                   |                       |            |
|      |                                                                 |                   |                                                                                                                               |                                  |                               |                     |                                     |              |                                            |                                   |                       |            |
|      |                                                                 |                   |                                                                                                                               |                                  |                               |                     |                                     |              |                                            |                                   |                       |            |
|      |                                                                 |                   |                                                                                                                               |                                  |                               |                     |                                     |              |                                            |                                   |                       |            |
|      |                                                                 |                   |                                                                                                                               |                                  |                               |                     |                                     |              |                                            |                                   |                       |            |
|      |                                                                 |                   |                                                                                                                               |                                  |                               |                     |                                     |              |                                            |                                   |                       | В          |
|      |                                                                 |                   |                                                                                                                               |                                  |                               |                     |                                     |              |                                            |                                   |                       |            |
|      |                                                                 |                   |                                                                                                                               |                                  |                               |                     |                                     |              |                                            |                                   |                       | Dw         |
|      |                                                                 |                   |                                                                                                                               |                                  |                               |                     |                                     |              |                                            |                                   |                       | DWG NO     |
|      |                                                                 |                   |                                                                                                                               |                                  |                               |                     |                                     |              |                                            |                                   |                       | P          |
|      |                                                                 |                   |                                                                                                                               |                                  |                               |                     |                                     |              |                                            |                                   |                       | PI24-0100- |
|      |                                                                 |                   |                                                                                                                               |                                  |                               |                     |                                     |              |                                            |                                   |                       | 001(       |
|      |                                                                 |                   |                                                                                                                               |                                  |                               |                     |                                     |              |                                            |                                   |                       | 4          |
|      |                                                                 |                   |                                                                                                                               |                                  |                               |                     |                                     |              |                                            |                                   |                       | -02        |
|      |                                                                 |                   |                                                                                                                               |                                  |                               |                     |                                     |              |                                            |                                   |                       | <u>ب</u>   |
|      |                                                                 |                   |                                                                                                                               |                                  |                               |                     |                                     |              |                                            |                                   |                       | SHI OF 2   |
|      |                                                                 |                   | CUST:                                                                                                                         |                                  |                               |                     | HAF                                 | RDIGG IND    |                                            |                                   |                       | 2 RE       |
|      |                                                                 |                   | UNIT:                                                                                                                         |                                  |                               |                     |                                     | K BOX – I    |                                            |                                   |                       | REV B      |
|      |                                                                 |                   | CONTRACT NO.                                                                                                                  |                                  |                               |                     |                                     |              | -                                          | COMPUTER CONTRO<br>MANUAL CHANGES |                       |            |
|      |                                                                 |                   | NEXT ASSY. FINAL                                                                                                              |                                  |                               | SCA                 | <sup>LE</sup> I/4                   |              |                                            | ® INDUSTR                         |                       |            |
|      |                                                                 |                   | TOLERANCE UNLESS OTHERWISE<br>SPECIFIED                                                                                       | ± .19                            | ±                             | .XXX<br>            | ANGLE<br>± _°                       |              | South Deerf                                | ield, Massach                     | -                     | A          |
|      |                                                                 |                   | DR. DA<br>D. SPRAGUE 07-11-0<br>CHKD. DA                                                                                      |                                  | ). SPRAGI                     |                     | 01 11 00                            |              | 01373 USA                                  |                                   |                       |            |
|      |                                                                 |                   | C. HOPKINS 08-02-0<br>This drawing and all copies and the des                                                                 |                                  | C. HOPKIN<br>shown are t      |                     | DATE<br>08-02-06<br>erty of HARDIGG |              | VR ASSY F                                  | BLACK BOX                         | ( <b>1</b> 41)        |            |
|      |                                                                 |                   | INDUSTRIES , INC. So. Deerfield, MA U.S.A. of borrower by receipt or retention of the                                         | and include pr<br>drawing agree  | oprietary in<br>es that, exce | formati<br>ept as e | on. The<br>xpressly                 |              |                                            |                                   |                       |            |
|      |                                                                 |                   | authorized in writing by HARDIGG INDUST<br>copy of the design or data shown (2) no<br>the drawing or any copy for use by othe | t reproduce, o<br>ers and (3) up | opy, excerp                   | ot, exhib           | it or distribute                    | SIZE CAGE CO | 4 DWG NO.<br>PI24                          | -0100-14-                         | -02 B                 |            |
|      |                                                                 |                   | copies and all material copies therefrom                                                                                      | n.                               |                               |                     |                                     | PROJ. NO.    | PI24                                       | SHEET                             | I OF 2                |            |
|      | 4                                                               |                   | 3                                                                                                                             |                                  |                               |                     | 2                                   |              |                                            |                                   |                       |            |
|      |                                                                 |                   |                                                                                                                               |                                  |                               |                     |                                     |              |                                            |                                   |                       | I          |