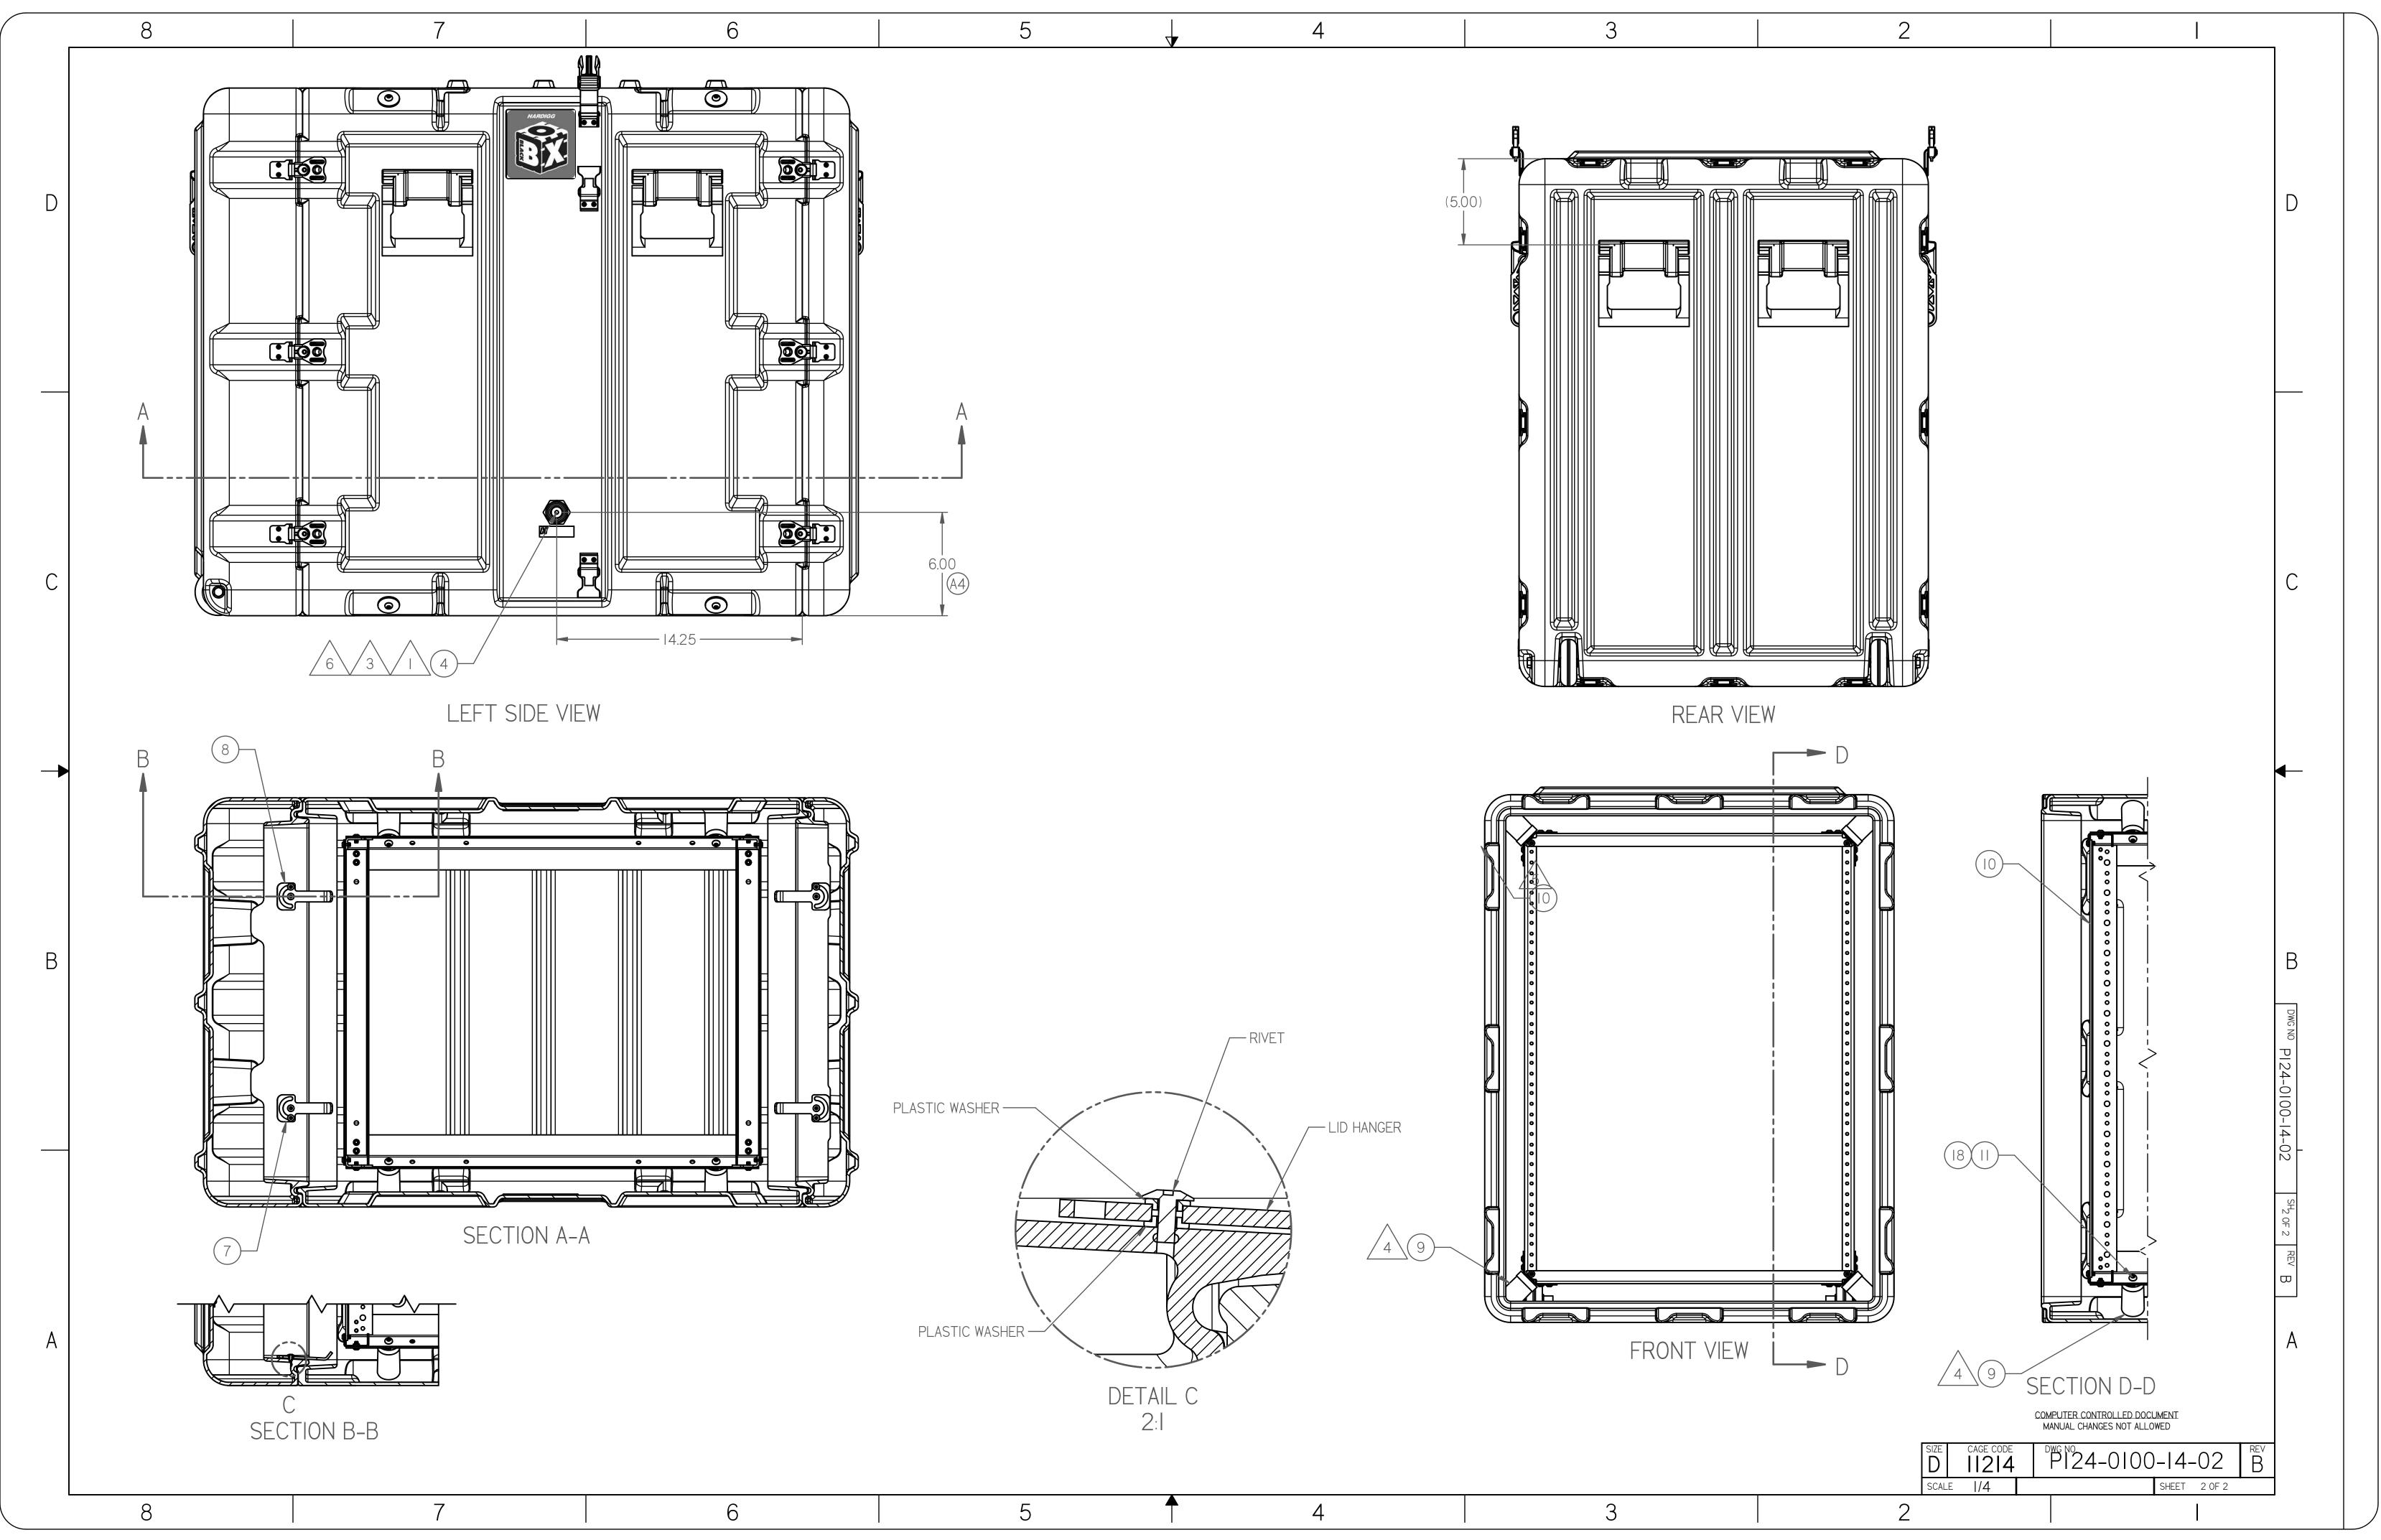

|      | 4                                                               |                   | 3                                                                                                                             |                                  |                               |                     | 2                                   |              |                                            |                                   |                       |            |
|------|-----------------------------------------------------------------|-------------------|-------------------------------------------------------------------------------------------------------------------------------|----------------------------------|-------------------------------|---------------------|-------------------------------------|--------------|--------------------------------------------|-----------------------------------|-----------------------|------------|
| ITEM | DESCRIPTI                                                       | ON                | DWG NO. / PART NO.                                                                                                            | QTY.                             |                               |                     | 500                                 |              |                                            |                                   |                       |            |
| I    | CONTAINER ASSEMBLY, B                                           | BLK-463           | MFG-SR2128-2295W-463                                                                                                          | I                                | ZONE                          | REV                 | E.C.O.                              | AI- ITEM I   | RIPTION<br>I QTY WAS 8.                    | BY/DATE<br>CHRIS HOPKINS          | APPROVED/DATE         |            |
| 2    | KIT, CATCH & STRIKE, LGE                                        | E WING, W/SPRING, | MFG-00005-03                                                                                                                  | 24                               |                               | A                   | 039207                              | A3- ADDI     | TED ITEM 13.<br>ED NOTE 6.<br>M WAS 5.00". | 08MAR20                           | D. SPRAGUE<br>08MAR21 |            |
| 3    | SSB<br>KIT HANDLE IN LMOLDED                                    |                   | MFG-00031                                                                                                                     | 8                                |                               | В                   | 039273                              |              | ITEM 13<br>/ 11 QTY WAS 16                 | D. SPRAGUE<br>08APR03             |                       |            |
| 4    | KIT, HANDLE, INJ MOLDED, LARGE (INT MT)<br>KIT, (I) PRV & LABEL |                   | MFG-00053-01                                                                                                                  |                                  |                               |                     | Į                                   |              |                                            |                                   |                       |            |
| 5*   | RTV, CLR, ADHESIVE SEAL                                         | _ANT              | RTV, GE 108                                                                                                                   | A/R                              |                               |                     |                                     |              |                                            |                                   |                       | D          |
| 6*   | GASKET, SILICONE                                                |                   | P021-0473                                                                                                                     | 202 "                            |                               |                     |                                     |              |                                            |                                   |                       |            |
| 7    | KIT, LID HANGER, SWIVEL,                                        | RIGHT HAND        | MFG-00136-02                                                                                                                  | 2                                |                               |                     |                                     |              |                                            |                                   |                       |            |
| 8    | KIT, LID HANGER, SWIVEL, LEFT HAND                              |                   | MFG-00136-01                                                                                                                  | 2                                |                               |                     |                                     |              |                                            |                                   |                       |            |
| 9    | SHOCK MOUNT                                                     |                   | P67-73                                                                                                                        | 8                                |                               |                     |                                     |              |                                            |                                   |                       |            |
| 10   | FRAME ASSY, 24", 14U                                            |                   | PI24-00I0-24-I4                                                                                                               | 1                                |                               |                     |                                     |              |                                            |                                   |                       |            |
|      | SCR, BTNHD,SOC, SSB                                             |                   | I/4-20 X .62"                                                                                                                 | 8                                |                               |                     |                                     |              |                                            |                                   |                       |            |
| 12   | WSHR,FABCO,SSB                                                  |                   | .264XI.25                                                                                                                     | 8                                |                               |                     |                                     |              |                                            |                                   |                       |            |
| 13   | SCR, BTNHD,SOC, SSB                                             |                   | I/4-20 X .50"                                                                                                                 | 8                                |                               |                     |                                     |              |                                            |                                   |                       |            |
| 4    | LABEL, MIDSECTION, BLACK BOX                                    |                   | PI24-0014                                                                                                                     | 2                                |                               |                     |                                     |              |                                            |                                   |                       |            |
| 15   | KIT, RECEIVER, COUPLING                                         | G CATCH           | MFG-00140                                                                                                                     | 4                                |                               |                     |                                     |              |                                            |                                   |                       |            |
| 16   | KIT, COUPLING CATCH                                             |                   | MFG-00141                                                                                                                     | 2                                |                               |                     |                                     |              |                                            |                                   |                       |            |
| 17   | SR LID WHEEL ASSEMBLY                                           | (                 | MFG-00143                                                                                                                     | 2                                |                               |                     |                                     |              |                                            |                                   |                       |            |
| 18*  | ADHESIVE, LOCTITE                                               |                   | 242                                                                                                                           | A/R                              |                               |                     |                                     |              |                                            |                                   |                       |            |
|      |                                                                 |                   |                                                                                                                               |                                  |                               |                     |                                     |              |                                            |                                   |                       | С          |
|      |                                                                 |                   |                                                                                                                               |                                  |                               |                     |                                     |              |                                            |                                   |                       |            |
|      |                                                                 |                   |                                                                                                                               |                                  |                               |                     |                                     |              |                                            |                                   |                       |            |
|      |                                                                 |                   |                                                                                                                               |                                  |                               |                     |                                     |              |                                            |                                   |                       |            |
|      |                                                                 |                   |                                                                                                                               |                                  |                               |                     |                                     |              |                                            |                                   |                       |            |
|      |                                                                 |                   |                                                                                                                               |                                  |                               |                     |                                     |              |                                            |                                   |                       |            |
|      |                                                                 |                   |                                                                                                                               |                                  |                               |                     |                                     |              |                                            |                                   |                       |            |
|      |                                                                 |                   |                                                                                                                               |                                  |                               |                     |                                     |              |                                            |                                   |                       | ◀── │      |
|      |                                                                 |                   |                                                                                                                               |                                  |                               |                     |                                     |              |                                            |                                   |                       |            |
|      |                                                                 |                   |                                                                                                                               |                                  |                               |                     |                                     |              |                                            |                                   |                       |            |
|      |                                                                 |                   |                                                                                                                               |                                  |                               |                     |                                     |              |                                            |                                   |                       |            |
|      |                                                                 |                   |                                                                                                                               |                                  |                               |                     |                                     |              |                                            |                                   |                       |            |
|      |                                                                 |                   |                                                                                                                               |                                  |                               |                     |                                     |              |                                            |                                   |                       |            |
|      |                                                                 |                   |                                                                                                                               |                                  |                               |                     |                                     |              |                                            |                                   |                       |            |
|      |                                                                 |                   |                                                                                                                               |                                  |                               |                     |                                     |              |                                            |                                   |                       | В          |
|      |                                                                 |                   |                                                                                                                               |                                  |                               |                     |                                     |              |                                            |                                   |                       |            |
|      |                                                                 |                   |                                                                                                                               |                                  |                               |                     |                                     |              |                                            |                                   |                       | Dw         |
|      |                                                                 |                   |                                                                                                                               |                                  |                               |                     |                                     |              |                                            |                                   |                       | DWG NO     |
|      |                                                                 |                   |                                                                                                                               |                                  |                               |                     |                                     |              |                                            |                                   |                       | P          |
|      |                                                                 |                   |                                                                                                                               |                                  |                               |                     |                                     |              |                                            |                                   |                       | PI24-0100- |
|      |                                                                 |                   |                                                                                                                               |                                  |                               |                     |                                     |              |                                            |                                   |                       | 001(       |
|      |                                                                 |                   |                                                                                                                               |                                  |                               |                     |                                     |              |                                            |                                   |                       | 4          |
|      |                                                                 |                   |                                                                                                                               |                                  |                               |                     |                                     |              |                                            |                                   |                       | -02        |
|      |                                                                 |                   |                                                                                                                               |                                  |                               |                     |                                     |              |                                            |                                   |                       | <u>ب</u>   |
|      |                                                                 |                   |                                                                                                                               |                                  |                               |                     |                                     |              |                                            |                                   |                       | SHI OF 2   |
|      |                                                                 |                   | CUST:                                                                                                                         |                                  |                               |                     | HAF                                 | RDIGG IND    |                                            |                                   |                       | 2 RE       |
|      |                                                                 |                   | UNIT:                                                                                                                         |                                  |                               |                     |                                     | K BOX – I    |                                            |                                   |                       | REV B      |
|      |                                                                 |                   | CONTRACT NO.                                                                                                                  |                                  |                               |                     |                                     |              | -                                          | COMPUTER CONTRO<br>MANUAL CHANGES |                       |            |
|      |                                                                 |                   | NEXT ASSY. FINAL                                                                                                              |                                  |                               | SCA                 | <sup>LE</sup> I/4                   |              |                                            | ® INDUSTR                         |                       |            |
|      |                                                                 |                   | TOLERANCE UNLESS OTHERWISE<br>SPECIFIED                                                                                       | ± .19                            | ±                             | .XXX<br>            | ANGLE<br>± _°                       |              | South Deerf                                | ield, Massach                     | -                     | A          |
|      |                                                                 |                   | DR. DA<br>D. SPRAGUE 07-11-0<br>CHKD. DA                                                                                      |                                  | ). SPRAGI                     |                     | 01 11 00                            |              | 01373 USA                                  |                                   |                       |            |
|      |                                                                 |                   | C. HOPKINS 08-02-0<br>This drawing and all copies and the des                                                                 |                                  | C. HOPKIN<br>shown are t      |                     | DATE<br>08-02-06<br>erty of HARDIGG |              | VR ASSY F                                  | BLACK BOX                         | ( <b>1</b> 41)        |            |
|      |                                                                 |                   | INDUSTRIES , INC. So. Deerfield, MA U.S.A. of borrower by receipt or retention of the                                         | and include pr<br>drawing agree  | oprietary in<br>es that, exce | formati<br>ept as e | on. The<br>xpressly                 |              |                                            |                                   |                       |            |
|      |                                                                 |                   | authorized in writing by HARDIGG INDUST<br>copy of the design or data shown (2) no<br>the drawing or any copy for use by othe | t reproduce, o<br>ers and (3) up | opy, excerp                   | ot, exhib           | it or distribute                    | SIZE CAGE CO | 4 DWG NO.<br>PI24                          | -0100-14-                         | -02 B                 |            |
|      |                                                                 |                   | copies and all material copies therefrom                                                                                      | n.                               |                               |                     |                                     | PROJ. NO.    | PI24                                       | SHEET                             | I OF 2                |            |
|      | 4                                                               |                   | 3                                                                                                                             |                                  |                               |                     | 2                                   |              |                                            |                                   |                       |            |
|      |                                                                 |                   |                                                                                                                               |                                  |                               |                     |                                     |              |                                            |                                   |                       | I          |